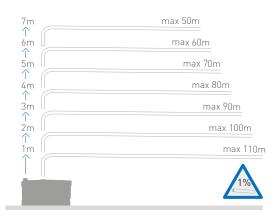

## Vertical/horizontal performance

Cover allows easy access to electronic components

Robust blade suitable for heavy usage

| Discharge | Pipework |
|-----------|----------|
| 20mm      |          |

Motor Power

1100 Watts

Voltages 220-240 V/50 Hz

220-240 7/30112

Working Waste Water Temp  $35^{\circ}\mathbb{C}$ 

Product Weight 12kg

Inlet Pipework 40mm

IP Rating

Discharge height (m)