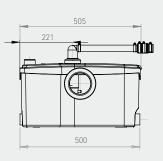

## SANIBEST® Pro G T T T

Product Ref: SA100

Sanibest® Pro is a heavy duty macerator suitable for heavy usage public or commercial environments. Handles connection to a WC, basin, bath and shower.

## Why choose this product?

- Ideal for heavy usage applications
- Three inlets two side entries and one cover entry
- Working temperature of 35°C