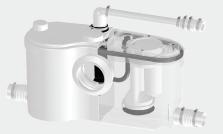

## Vertical/horizontal performance

Cover allows easy access to electronic components

Robust blade suitable for heavy usage

| Discharge | Pipework |
|-----------|----------|
| 20mm      |          |

Motor Power