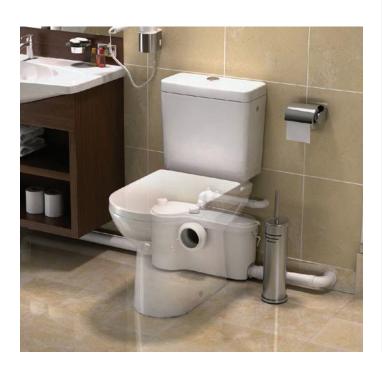

## SANIBEST® Pro G T T T

Product Ref: SA100

Sanibest® Pro is a heavy duty macerator suitable for heavy usage public or commercial environments. Handles connection to a WC, basin, bath and shower.

## Why choose this product?

- Ideal for heavy usage applications
- Three inlets two side entries and one cover entry
- Working temperature of 35°C