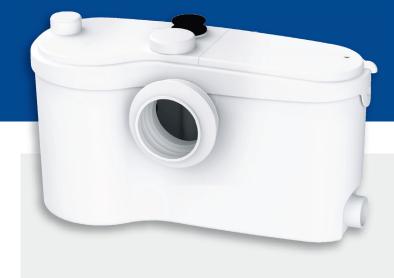

## SANIBEST® Pro G T T T

Product Ref: SA100

Sanibest® Pro is a heavy duty macerator suitable for heavy usage public or commercial environments. Handles connection to a WC, basin, bath and shower.

## Why choose this product?

- Ideal for heavy usage applications
- Three inlets two side entries and one cover entry
- Working temperature of 35°C