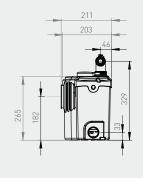

## Vertical/horizontal performance

Cover allows easy access to electronic components

Robust blade suitable for heavy usage

| Discharge | Pipework |
|-----------|----------|
| 20mm      |          |

Motor Power

1100 Watts

Voltages 220-240 V/50 Hz

220-240 7/30112

Working Waste Water Temp  $35^{\circ}\mathbb{C}$ 

Product Weight 12kg

Inlet Pipework 40mm

IP Rating

Discharge height (m)