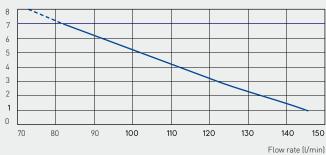

1100 Watts

Voltages 220-240 V/50 Hz

220-240 7/30112

Working Waste Water Temp  $35^{\circ}\mathbb{C}$ 

Product Weight 12kg

Inlet Pipework 40mm

IP Rating

Discharge height (m)